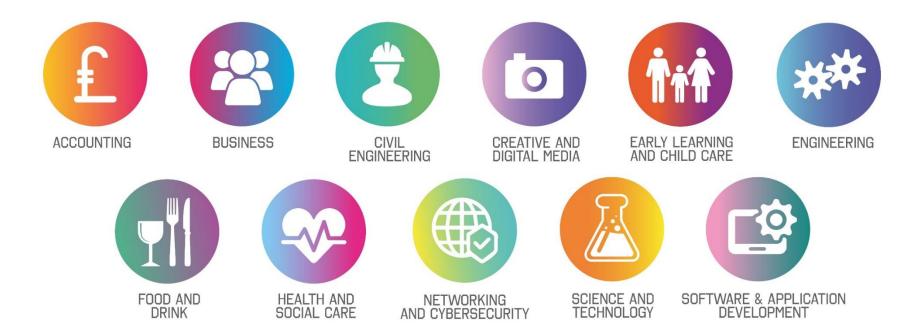

# Foundation Apprenticeships

2021-2022

Dundee and Angus College delivers Foundation Apprenticeships in a wide range of areas with strong future job prospects.

We currently offer FAs in: