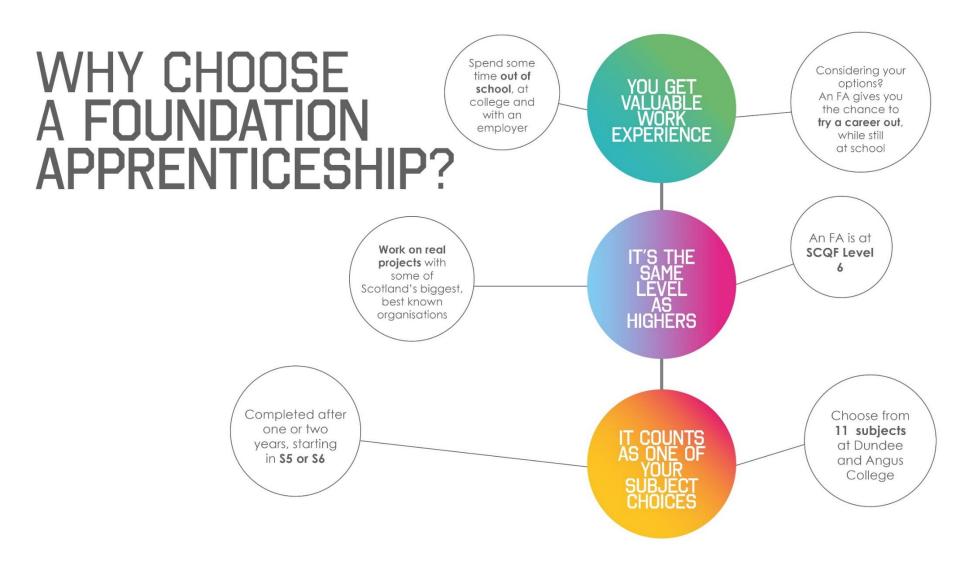

## **Structure of Courses**

Qualifications range from SCQF Level 5 (same as National 5 level) to SCQF Level 7 (same as HNC/ first year of university)

Course involve a mix of practical work and theory

Assessment is on-going (e.g. observations, essays, projects), rather than being an exam at the end of the course

# Foundation Apprenticeships

2021-2022

Dundee and Angus College delivers Foundation Apprenticeships in a wide range of areas with strong future job prospects.

We currently offer FAs in: