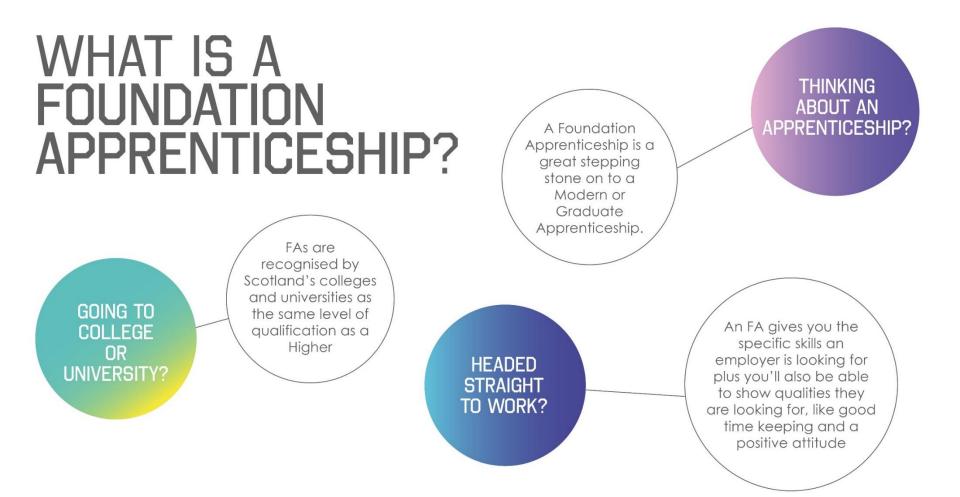

# Foundation Apprenticeships

2021-2022

Dundee and Angus College delivers Foundation Apprenticeships in a wide range of areas with strong future job prospects.

We currently offer FAs in: